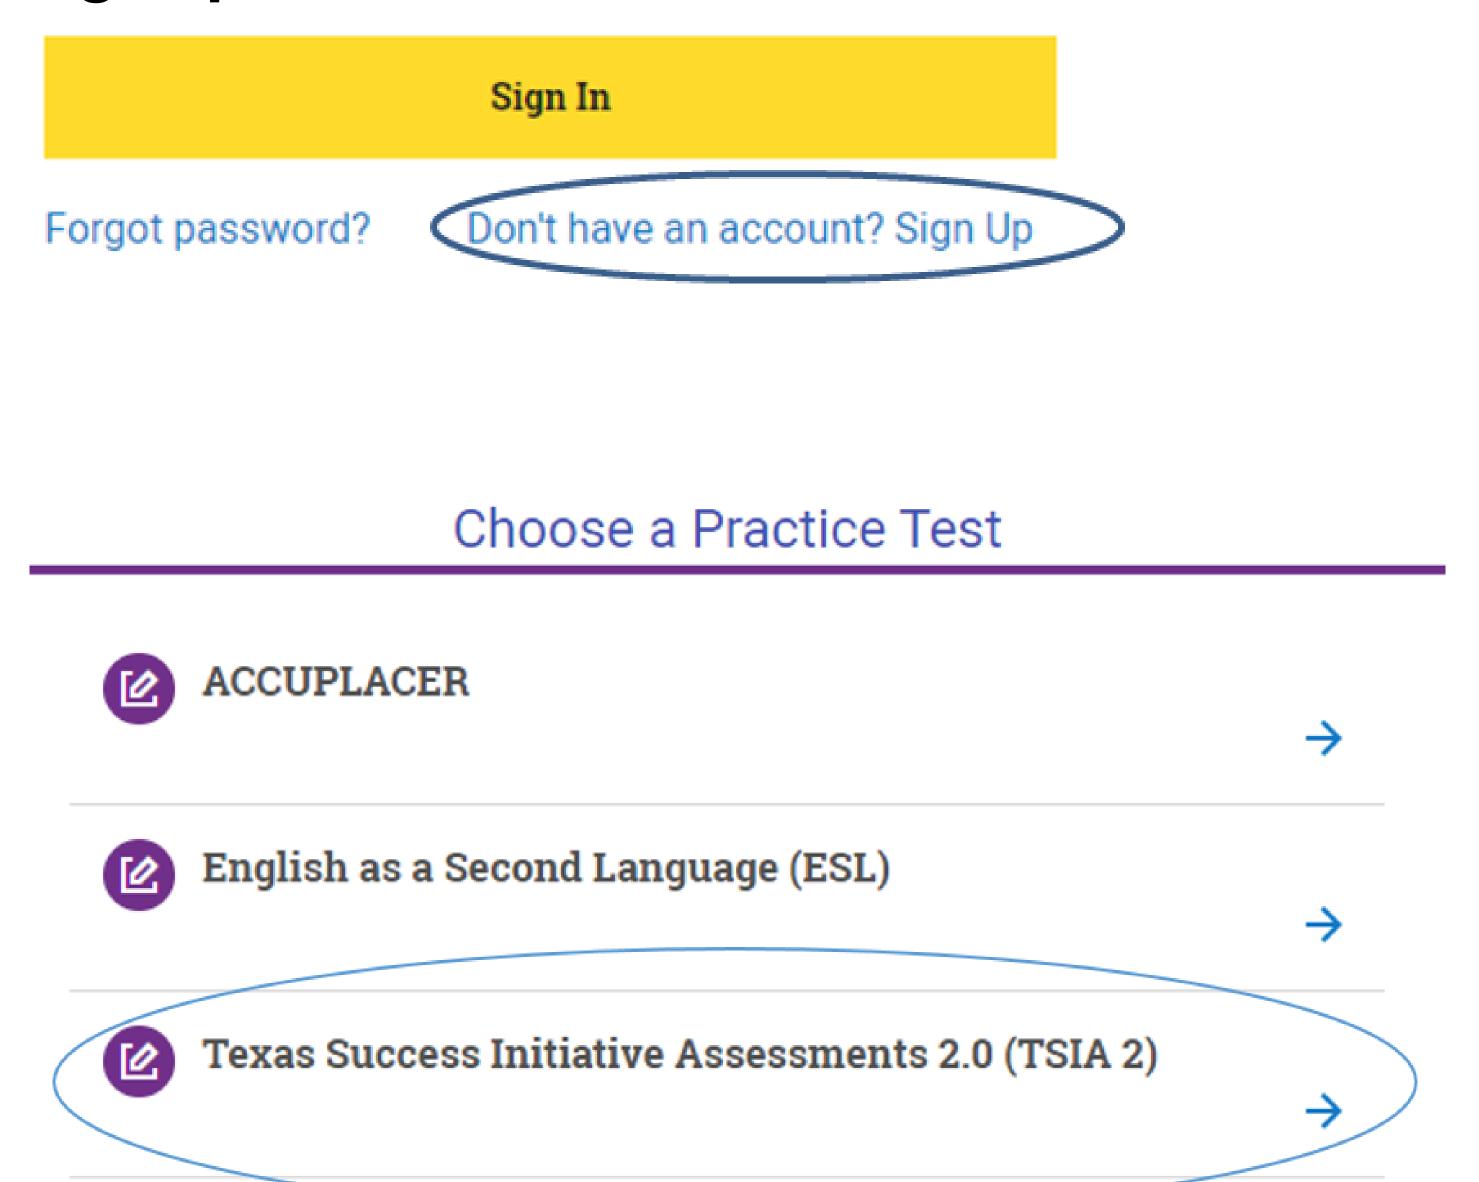

## Don't wait, start preparing for your TSIA today!

Go to: <a href="https://practice.accuplacer.org/login">https://practice.accuplacer.org/login</a>

Sign up for a new account:

## Select a Practice Test to Begin